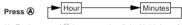

## Setting daily alarm

time.
2) Press (A) to shift flashing digit(s). Digit(s) to be changed

- 3) Each press of (1) increases the digit. Hold down for rapid signal on indicator advance
  - Press 
     to complete setting.